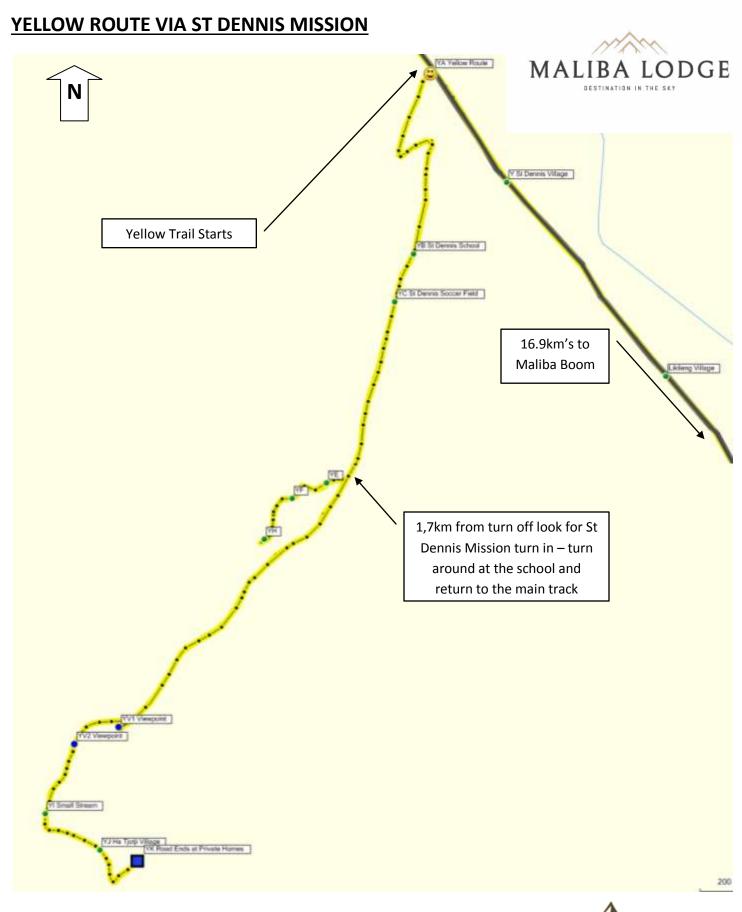

## YELLOW ROUTE VIA ST DENNIS MISSION

## About the trail:

**Notes** 

• Trail rating: easy to moderate; 4x4 required

• Time to complete: 1 hour (return)

• Some mud and rocky sections

• Trail runs past St Dennis mission and schools and offers a stunning view over the village

## Finding the start of the yellow route:

- Travel 16,5km's from Maliba Boom
- Look out for small houses on the left followed by a corrugated shack with "Radio Repairs" painted on the side
- This is followed by a bus stop and then a turn off to the left that appears to be tar but immediately turns into dirt

| NR  | Name                        | Waypoint              | Alt    |
|-----|-----------------------------|-----------------------|--------|
| Υ   | Y St Dennis Village         | S28 52.083 E28 18.326 | 1668 m |
| YA  | YA Yellow Route             | S28 51.896 E28 18.164 | 1668 m |
| YB  | YB St Dennis School         | S28 52.208 E28 18.128 | 1724 m |
| YC  | YC St Dennis Soccer Field   | S28 52.291 E28 18.088 | 1733 m |
| YE  | YE St Dennis Priest House   | S28 52.613 E28 17.941 | 1758 m |
| YF  | YF ST Dennis Mission        | S28 52.640 E28 17.868 | 1771 m |
| ΥH  | YH St Dennis Primary School | S28 52.711 E28 17.808 | 1774 m |
| ΥI  | YI Small Stream             | S28 53.189 E28 17.343 | 1842 m |
| YJ  | YJ Ha Tjotji Village        | S28 53.252 E28 17.459 | 1839 m |
| YK  | YK Road Ends at Pvt Homes   | S28 53.273 E28 17.538 | 1836 m |
| YV1 | YV1 Viewpoint               | S28 53.039 E28 17.499 | 1836 m |
| YV2 | YV2 Viewpoint               | S28 53.069 E28 17.404 | 1848 m |